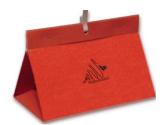

# Paper Delta Trap (red)

Single use For moth pests

A durable, single use paper trap used to monitor and mass trap agriculture, horticulture, forestry, and backyard moth pests. No insert is required. Trap comes coated on the inside with No-mess Sticky Card<sup>TM</sup> adhesive. Fold, staple, and hang. Field tested to remain effective in any weather.

#### **DELTA TRAP PRODUCTS:**

call or visit our web site for prices

Paper Delta Trap, red, standard, *No-mess Sticky Card*™ inside, with hanger

- Single AST0001
- 25 Pak AST0002
- 100 Pak AST0003