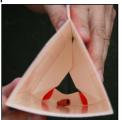

#### **ASSEMBLY**

Crease all fold lines with adhesive cover on still on...

peel adhesive cover diagonally... staple top...

fold in one end...

place lure on bottom...

fold in other end...

hang trap on tree.

sales@alphascents.com SALES: 503-342-8611