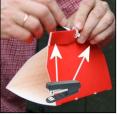

#### **ASSEMBLY**

Crease all fold lines with adhesive cover on still on...

peel adhesive cover diagonally... staple top...

fold in one end...

place lure on bottom...

fold in other end...

hang trap on tree.

sales@alphascents.com SALES: 503-342-8611