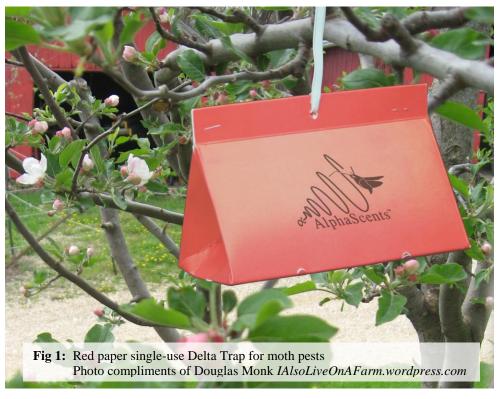

# Paper Delta Trap (red)

Single use For moth pests

A durable, single use paper trap used to monitor and mass trap agriculture, horticulture, forestry, and backyard moth pests. No insert is required. Trap comes coated on the inside with No-mess Sticky Card<sup>TM</sup> adhesive. Fold, staple, and hang. Field tested to remain effective in any weather.

- Low cost single use disposable
- No-mess Sticky Card<sup>TM</sup> coated
- UV resistant color will not fade over time in intense sunlight.
- Waterproof
- Withstands heavy winds when properly hung