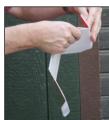

## Hanging Tip

Consult the instructions for each lure for best trap placement - height and whether on the outside or inside of foliage.

To avoid heavy winds blowing the trap off the plant, wrap each end of the hanger one time around the same branch, one end clockwise, the other end counter clockwise, twisting both ends together.

#### **ASSEMBLY**

Crease all fold lines with adhesive cover on still on...

peel adhesive cover diagonally... staple top...

fold in one end...

place lure on bottom...

fold in other end...

hang trap on tree.

sales@alphascents.com SALES: 503-342-8611