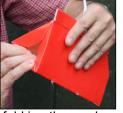

#### **ASSEMBLY**

Crease all fold lines with adhesive cover on still on...

peel adhesive cover diagonally... staple top...

fold in one end...

place lure on bottom...

fold in other end...

hang trap on tree.

sales@alphascents.com SALES: 503-342-8611