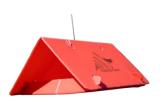

#### FOR MULTI-SEASON THESE ARE WHAT YOU NEED

Plastic Delta Trap, red, large, multi-season, comes with 1 *No-mess Sticky Card*™ insert, with hanger

- Single AST0091
- 25 Pak AST0092
- 100 Pak AST0093
- 1 Insert AST0014
- 25 Inserts AST0015
- 100 Inserts AST0016
- Extra Hanger AST0017