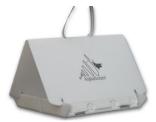

Plastic Delta Trap, white, large, comes with 1 No-mess Sticky Card™ insert, with hanger

- Single AST0011
- 25 Pak AST0012
- 100 Pak AST0013

Extra inserts and hangers same as red plastic delta

**STAY ON TOP OF ALL IPM DEVELOPMENTS** at AlphaScents<sup>™</sup>. Request a copy of our helpful news letter by phone or request it on our web site. Know early on about new and improved solutions for all crops year round – citrus, field, grape, nut, pome, soft fruit, stone, vegetable, forestry, and more.