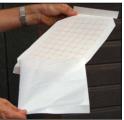

#### **ASSEMBLY**

Crease all fold lines with adhesive cover on still on...

peel adhesive cover diagonally... staple top...

fold in one end...

place lure on bottom...

fold in other end...

hang trap on tree.

sales@alphascents.com SALES: 503-342-8611