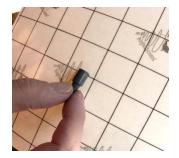

Remove the septum lure from the pouch and place it sideways in the center of sticky liner.

Alpha Scents, Inc., 1089 Willamette Falls Drive, West Linn, OR 97068 Tel. 971-998-8248 • Fax. 314-271-7297 • <u>sales@alphascents.com</u> www.alphascents.com