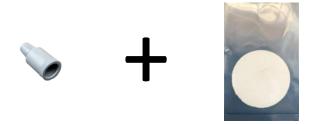

## HOW TO USE CODLING MOTH MULTI COMPONENT LURE

The Codling Moth Female/Male lure comprised of 2 part: 1) a grey septum that contains Codlemone and Pear Ester sealed in a clear pouch, and 2) a coaster saturated with acetic acid sealed in a membrane packet.